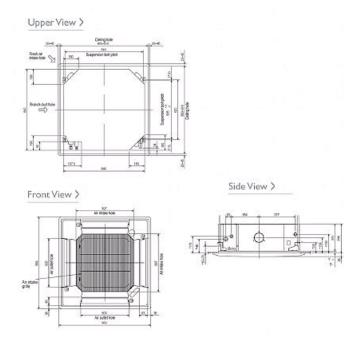

#### Dimension

### Product Details

| PLFY-P80VBM-E                      |                |
|------------------------------------|----------------|
| Capacity (kW):                     |                |
| Heating (Nominal)                  | 10.0           |
| Cooling (Nominal)                  | 9.0            |
| Heating (UK)                       | 9.2            |
| Cooling (UK)                       | 8.0            |
| R410A High Sensible Cooling (UK)   | 6.5            |
|                                    |                |
| SHF R410A (UK)                     | 0.73           |
| SHF High Sensible R410A (UK)       | 0.78           |
| Power Input (kW) Heating (Nominal) | 0.06           |
| Power Input (kW) Cooling (Nominal) | 0.07           |
| Airflow(m3/min) - Lo-Mi1-Mi2-Hi    | 16-18-20-22    |
| Noise (dBA) - Lo-Mi1-Mi2-Hi        | 30-32-35-37    |
| Width (grille) - mm                | 840 (950)      |
| Depth (grille) - mm                | 840 (950)      |
| Height (grille) - mm               | 258 (35)       |
| Weight (grille) - kg               | 23 (6)         |
| Electrical Supply                  | 220-240v, 50Hz |
| Phase                              | Single         |
| Mains Cable No. Cores              | 3              |
| Running Current (A) - Heating      | 0.43           |
| Running Current (A) - Cooling      | 0.51           |
| Fuse Rating (BS88) - HRC (A)       | 6              |
| Grille Ref                         | PLP-6BA GRILLE |