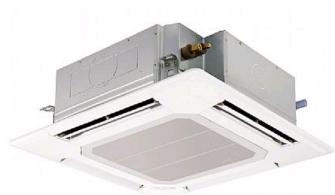

# PLFY-P80VBM-E

Indoor Unit

2, 3 & 4 Way Blow Ceiling Cassette

Power cassettes offer 72 different airflow patterns, with the ability to handle a multitude of ceiling applications up to 4.2 meters in height. The easy to install unit is ideal for maintaining constant temperatures, thanks to adjustable vanes that allow users to precisely direct air where it's needed.

- Handy corner pocket design simplifies maintenance
- Airflow controllable for ceiling heights up to 4.2m, with automatic adjustment of fan speed
- Reduced draft air distribution, with independent vane control
- Drain pump as standard, 850mm from drain pan
- Filter lowering operation down to 4m (optional PLP-6BAJ grille required)
- Optional 'I See Sensor' for energy saving and smooth temperature control throughout the room